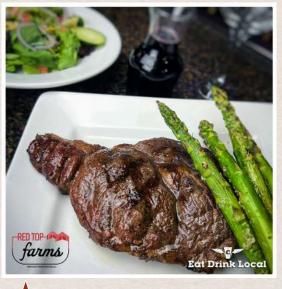

#### **GRASS FED RIBEYE\***

red top farms premier american grass fed ribeye • choice of two sides \$40

#EatDrinkLocal #Conrads816 #NorthlandProud