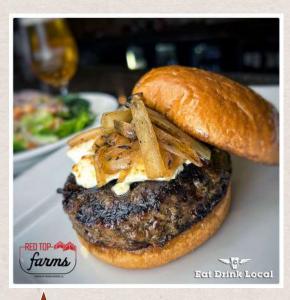

#### **WAGYU BURGER\***

red top farms american wagyu beef • goat cheese caramelized onions • brioche bun \$17