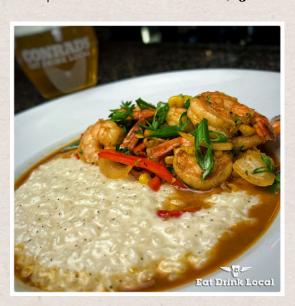

#### **CAJUN SHRIMP RISOTTO**

seared 21-25 shrimp • red bell peppers sweet corn • chevre cheese risotto \$18