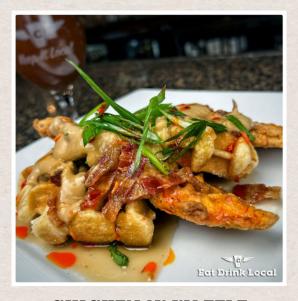

## CHICKEN N' WAFFLE

two fried chicken tenders • waffle • brown gravy bacon bourbon maple syrup • chili oil \$14