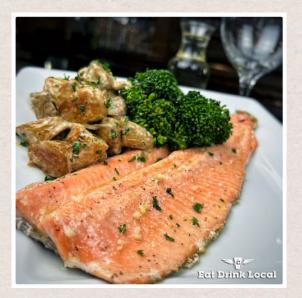

#### GARLIC BUTTER TROUT

grilled farm raised ruby red trout • broccolini garlic & onion fingerling potatoes \$23

#EatDrinkLocal #Conrads816 #NorthlandProud